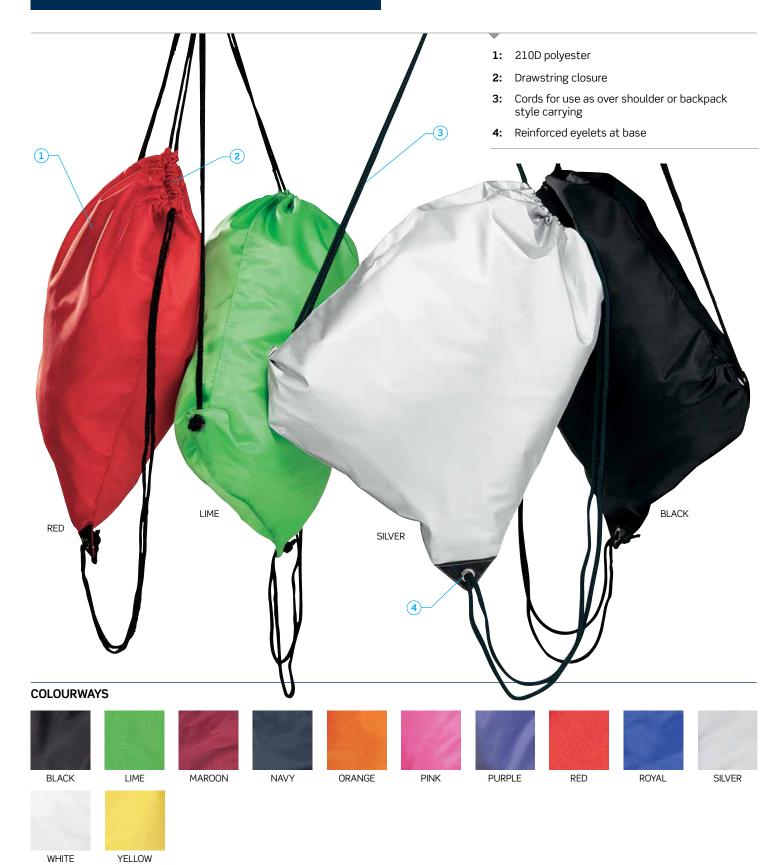

#### DESCRIPTION

- 210D polyester
- Drawstring closure
- Cords for use as over shoulder or backpack style carrying
- Reinforced eyelets at base

#### COLOURWAYS

Black, Lime, Maroon, Navy, Orange, Pink, Purple, Red, Royal, Silver, White, Yellow